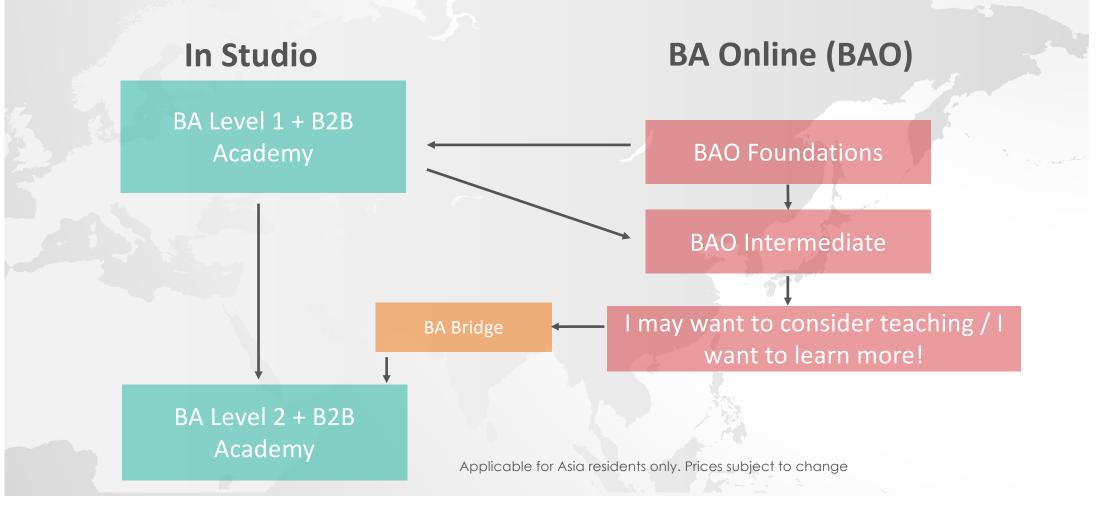

#### IN-STUDIO TRAINING

#### BA L1 and B2B Academy (Approved by ACE eligible for 2.4 CEUs)

- B2B Academy Module 1 Basic anatomy for barre
- B2B Academy Module 2 Bones and Muscles of the Spine and Thorax
- BA Level 1 Exercise repertoire
- Anatomy knowledge application
- Level 1 Teaching skills
- Practice teaching and lab workshops
- Level 1 Case studies
- Level 1 class planning and formatting
- Form and corrections for pre/post natal and injuries

#### BA L2 and B2B Academy

- B2B Academy Module 3 Bones of the shoulder
- B2B Academy Module 4 Muscles of the shoulder
- BA Level 2 Exercise repertoire
- Advanced anatomy knowledge application to exercises
- Level 2 Teaching skills
- Hone in on practice teaching and more lab workshops
- Level 2 class planning and formatting
- Level 2 case studies
- Incorporating music
- Level 2 form and corrections

# **BA ONLINE - CONTENT**

# BAO Foundations (Approved by ACE for 0.2 CEUs)

- B2B Academy Module 1 Basic anatomy for barre
- BAO Fundamentals Exercise repertoire. These exercises will not require a barre
- Technique workshops

# BAO Intermediate (Approved by ACE for 0.2 CEUs)

- B2B Academy Module 2 Bones and Muscle of the spine and thorax
- BAO Intermediate Exercise repertoire. These exercises will not require a barre
- Intermediate technique workshops

### **BA BRIDGE - CONTENT**

#### BA Bridge (2 half days)

- In studio class attendance
- Review of B2B Academy Module 1 and 2
- Anatomy knowledge application
- BA Bridge exercise repertoire
- Class formatting
- Practice teaching and labs
- Case studies
- Form and corrections